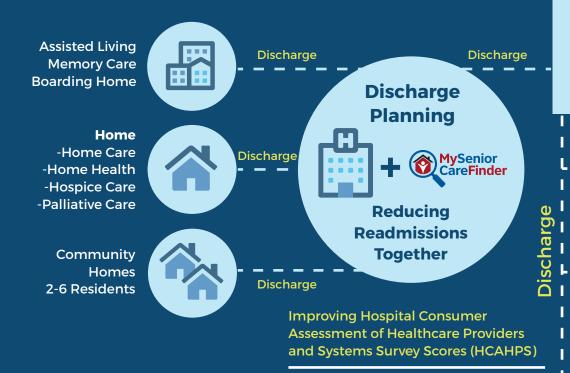

# **REDUCED READMISSIONS**

**Improving Patient Outcomes** 

Discharge Planning
SNF Rehabilitation Center

**Reducing Readmissions Together** 

Assisted Living Memory Care Boarding Home

#### Home

- -Home Care -Home Health
- -Hospice Care
- -Palliative Care

Community
Homes
2-6 Residents

# Hospital Readmission Reduction Program HRRP

**Patient Condition** 

Identifying Best Post Acute Care with Live Real Time Community Facility Data.