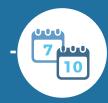

### 7-10 Day Call To Patient

- -Did the patient Make it to his/her doctor appointment?
- -Medication Compliant?
- -Wound Care?
- -Questions about Discharge Plan/Order?